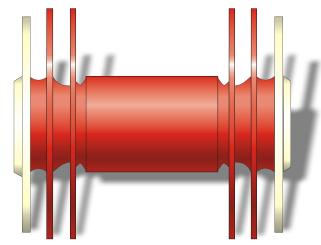

#### ALL URETHANE, SINGLE-PIECE CONSTRUCTION

The Knapp K-Disc Pig has no metal parts which could damage the pipewall or costly pipeline ancillary equipment like pumps and compressors. The solid, one-piece polyurethane elastomer construction prevents the pig from coming apart in the line.

#### PERFORMANCE ORIENTED DISCS

Tough line-sized scraping discs located at each end of the pig remove stubborn deposits while the over-sized central discs provide the flexible seal necessary to propel the K-Disc through the pipeline.

#### **BI-DIRECTIONAL**

The K-Disc's patented design allows the pig to seal and scrape equally regardless of the direction it is moving in the pipeline.