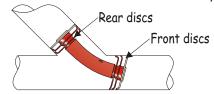

The body of the K-Disc can be extended to permit its' successful passage of sub-sea wye connections. Please contact Knapp for dimensional details,

To ensure passage through a sub-sea wye fitting, it is necessary for a disc-type pig to be longer than normal. Its' front discs must make a seal in the run of the wye while the rear discs maintain a seal in the lateral of the wye